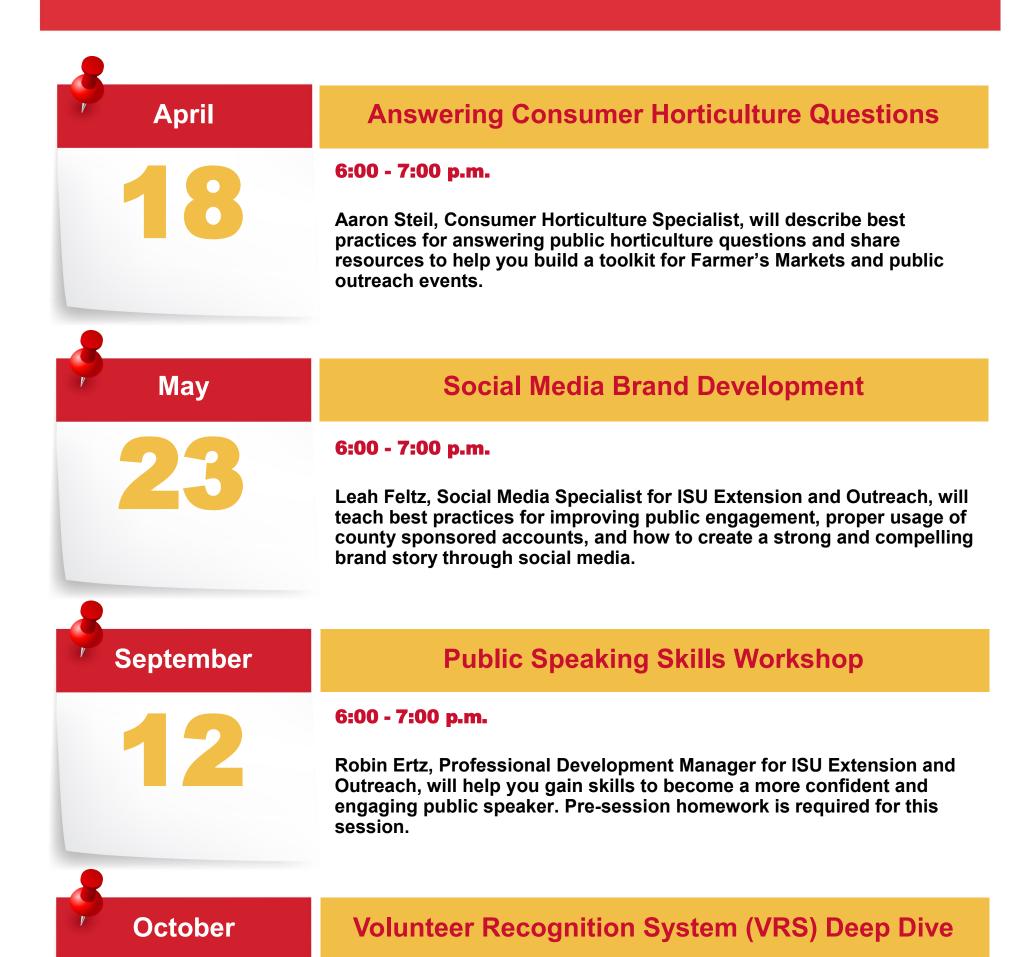

## 6:00 - 7:00 p.m.

Feel puzzled by the VRS? Want to use the software more efficiently? Just need an overview of how to log hours? Richard Jacob, designer of the volunteer recognition system, will help volunteers better understand the system and its uses for volunteers.